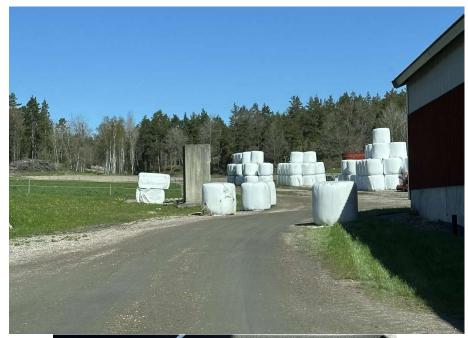

Viktoria Johansson with phone number +46768477860 will be at your service.

- Transport and Service time are entered on the time card.
- At 16:35, the first car will leave the Service Park at 1-minute intervals. Time cards will be delivered on site at Stora Torget.
- Notification of restart until 23:30.
- 5 Fact Marshals will be appointed. 4 who check tires and clothes, 1 who checks the Service Park Area.
- During Regrouping it will be allowed to receive food plus it is available serving on site.
- Free entry to Parc Fermé tonight.
- On SS10-13, hay bales have been placed on the stage. (See separate picture below)