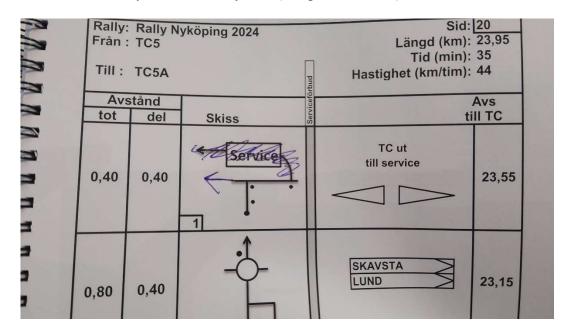

## Bulletin 4 AMENDMENT – Rally Nyköping (English)

• The Service after SS7, in the Road Book runs like to the start of SS5, from page 20, level 2.

Don't forget to change back to page 39 when you get to the start of SS8.